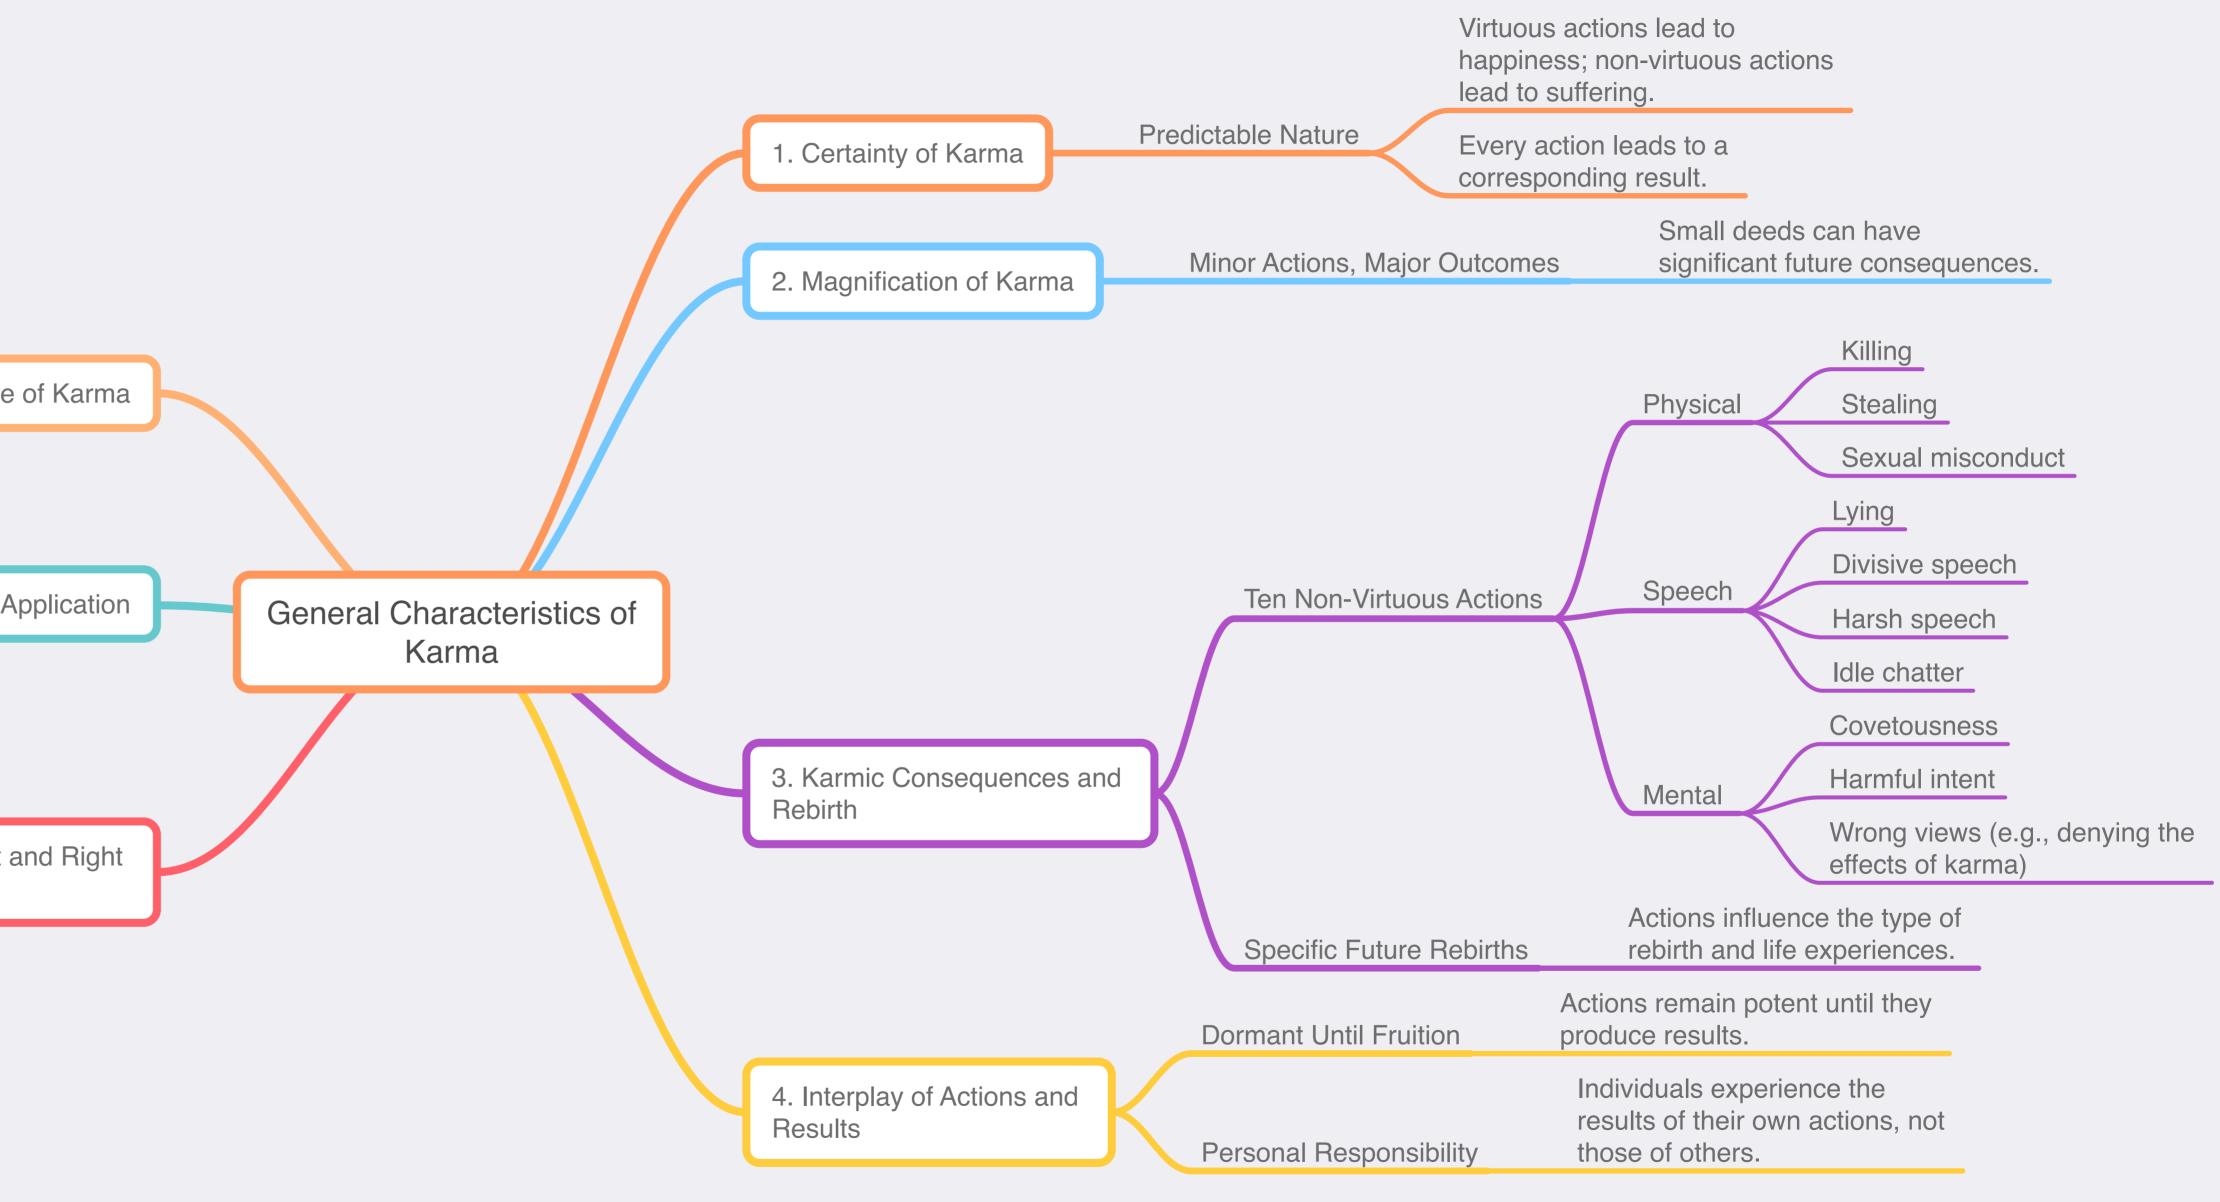

| The intricacies of karma are fully understood only by enlightened                              |                         |                           |
|------------------------------------------------------------------------------------------------|-------------------------|---------------------------|
| beings.                                                                                        | Complex Understanding   | 7. Subtle Nature          |
| Regularly evaluating of actions and their poter consequences.                                  |                         |                           |
| Actively developing positiv qualities and performing vi actions.                               |                         | 6. Practical A            |
| Right view involves<br>understanding the nature of<br>reality, including karma and<br>rebirth. | Understanding Reality   |                           |
| Making decisions based on an understanding of karma and ethical principles.                    | Ethical Decision-Making | 5. Ethical Conduct a View |